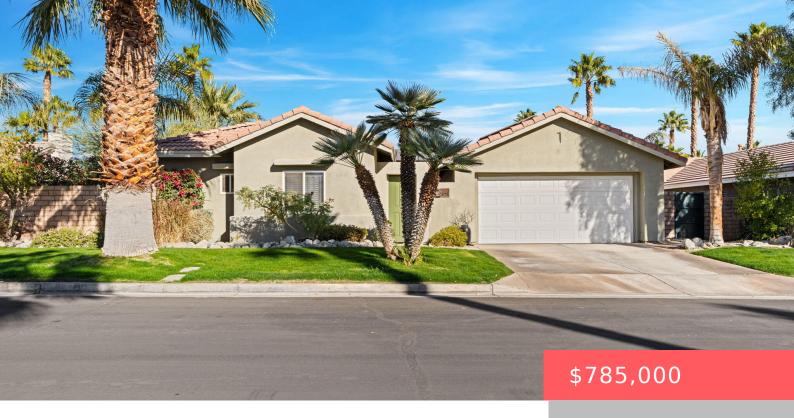

### 664 E LILY ST, PALM SPRINGS, CA 92262, USA

https://scottnewtonrealestate.com

A beautifully upgraded 3 bdr/ 2 bath, recently remodeled, contemporary home in the quiet gated community of Park San Rafael. The wonderfully private backyard features a small pool with a waterfall and a pergola with a gas, open flame, decorative feature that creates a cozy outdoor seating area . In addition, for sunny days, when [...]

#### **Basics**

Category: Residential Type: Single Family Residence

Status: Active Bedrooms: 3 beds

Bathrooms: 2 baths Area: 1588 sq ft

Lot size: 7841 sq ft Year built: 1999

Subdivision Name: Park San Rafael Bathrooms Full: 2

## **Building Details**

Cooling features: Air Conditioning, Ceiling Fan(s)

Building Area Total: 1588 sq ft

**Garage spaces:** 2 **Construction Materials:** Stucco

Architectural Style: Contemporary Sewer: In, Connected and Paid