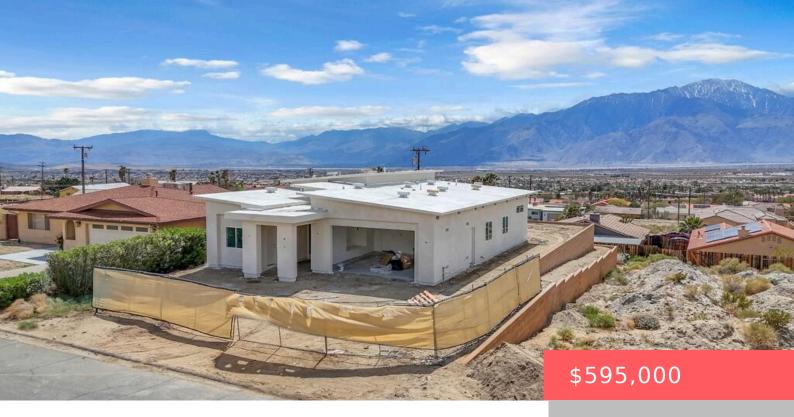

# 66763 SAN FELIPE RD, DESERT HOT SPRINGS, CA 92240, USA

https://scottnewtonrealestate.com

Brand New home 4 bedroom's and 2.5 baths

- 4 beds
- 3 baths
- Single Family Residence
- Residential
- Active
- 1820 sq ft

#### **Basics**

Category: Residential Type: Single Family Residence

Status: Active Bedrooms: 4 beds

**Bathrooms: 3** baths **Area: 1820** sq ft

**Lot size: 8276** sq ft **Year built:** 2025

**Subdivision Name:** Not Applicable **Bathrooms Full:** 2

### **Building Details**

Cooling features: Air Conditioning, Central Air Building Area Total: 1820 sq ft

Garage spaces: 2 Sewer: Unknown

**Heating:** Forced Air **StoriesTotal:** 1

Levels: Ground

#### **Amenities & Features**

Flooring: Concrete Fencing: Block

**Parking Features:** Driveway