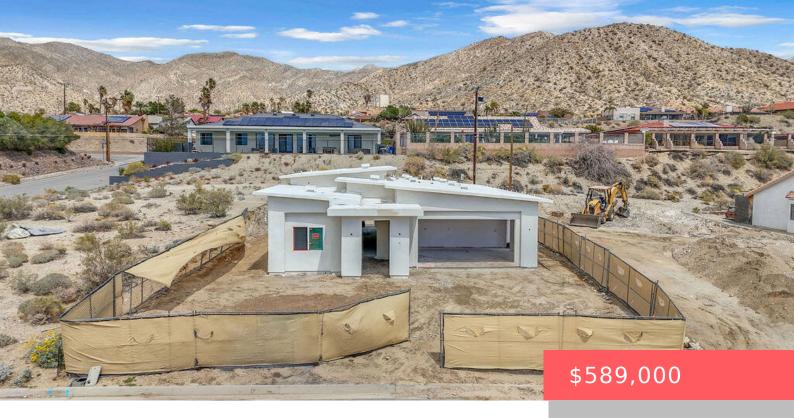

# 66778 CASA GRANDE DR, DESERT HOT SPRINGS, CA 92240, USA

https://scottnewtonrealestate.com

Brand new home 4 bedrooms 2.5 baths

- 4 heds
- 3 baths
- Single Family Residence
- Residential
- Active
- 1820 sq ft

#### **Basics**

Category: Residential Type: Single Family Residence

Status: Active Bedrooms: 4 beds

Bathrooms: 3 baths Area: 1820 sq ft

Lot size: 7405 sq ft Year built: 2025

**Subdivision Name:** Vista Del Valle **Bathrooms Full:** 2

### **Building Details**

**Cooling features:** Air Conditioning **Building Area Total: 1820** sq ft

Garage spaces: 2 Sewer: Unknown
Heating: Forced Air StoriesTotal: 1

Levels: Ground

#### **Amenities & Features**

Flooring: Concrete Fencing: Block

**Parking Features:** Driveway