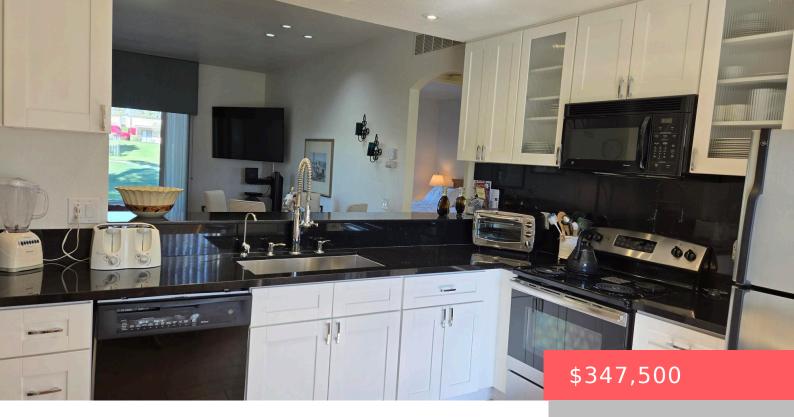

# 67486 S CHIMAYO DR, CATHEDRAL CITY, CA 92234, USA

https://scottnewtonrealestate.com

REDUCED! Welcome to your stunning new home in the heart of Desert Princess located on the Logos 5 green! This beautiful remodeled 2 ensuite condo is designed for those who crave luxury and comfort. Imagine sipping your morning coffee while soaking in the breathtaking views from both the front and back patios. With all tile [...]

#### **Basics**

Category: Residential Type: Condominium

Status: Active Bedrooms: 2 beds

Bathrooms: 2 baths Area: 1212 sq ft

**Lot size: 1730** sq ft **Year built:** 1985

**Subdivision Name:** Desert Princess **Bathrooms Full:** 2

**Granite Counters** 

Appliances: Dishwasher, Disposal, Dryer, Electric Range,

Microwave Oven, Refrigerator, Washer

Patio And Porch Features: Concrete Slab