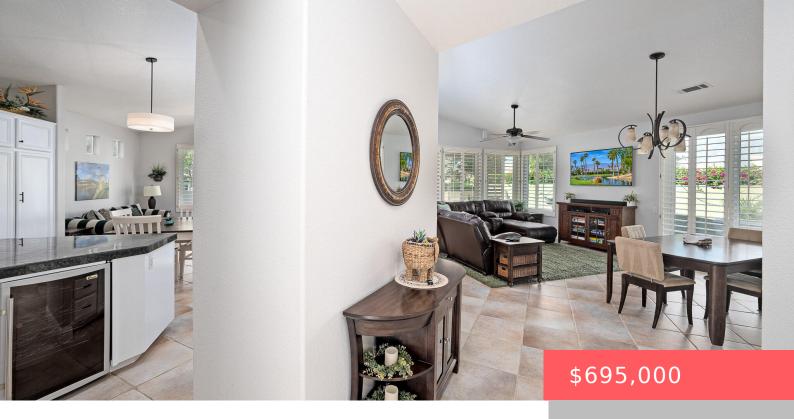

# 67613 CIELO CT, CATHEDRAL CITY, CA 92234, USA

https://scottnewtonrealestate.com

LARGE FLOOR PLAN POOL VILLA ON FEE LAND. Well-appointed, updated, turnkey property with solar. Turnkey furnished. Many custom features and exterior treatments and custom garage storage. Solid rental history with seasonal income already booked for 2025-2026 season. Desert Princess Palm Springs Resort is a full-service, gated community with 1200 homes, 35 pools and spas, 27 [...]

#### **Basics**

Category: Residential Type: Single Family Residence

Status: Active Bedrooms: 3 beds

Bathrooms: 3 baths Area: 1825 sq ft

Lot size: 11326 sq ft Year built: 2000

Subdivision Name: Desert Princess Bathrooms Full: 2

#### **Amenities & Features**

Pool Features: Heated, Private, Safety Fence, In Ground Flooring: Mixed

**Association Amenities:** Tennis Courts, Banquet Facilities, Bocce Ball Court, Clubhouse, Fitness Center, Golf Course, Greenbelt/Park, Guest Parking, Lake or Pond, Maintenance Grounds, Management,