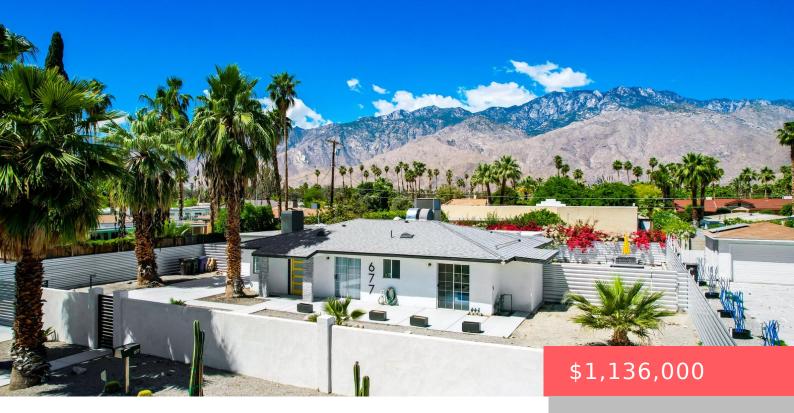

# 677 HIGHLAND DR, PALM SPRINGS, CA 92264, USA

https://scottnewtonrealestate.com

Experience the epitome of modern luxury living in vibrant Palm Springs! This stunningly remodeled Contemporary masterpiece is a true gem in a coveted locale. Step inside to discover a haven of sophistication, boasting a brand-new everything – from the sleek flooring to the state-of-the-art kitchen and appliances, every corner exudes opulence. Indulge in the comfort [...]

#### **Basics**

Category: Residential Type: Single Family Residence

Status: Active Bedrooms: 4 beds

Bathrooms: 3 baths Area: 1934 sq ft

Lot size: 10019 sq ft Year built: 1947

**Subdivision Name:** Demuth Park **Bathrooms Full:** 2

### **Building Details**

Cooling features: Air Conditioning, Ceiling Fan(s), Building Area Total: 1934 sq ft

Central Air

Architectural Style: Contemporary, Ranch Sewer: In, Connected and Paid

**Heating:** Central, Forced Air, Natural Gas **StoriesTotal:** 1