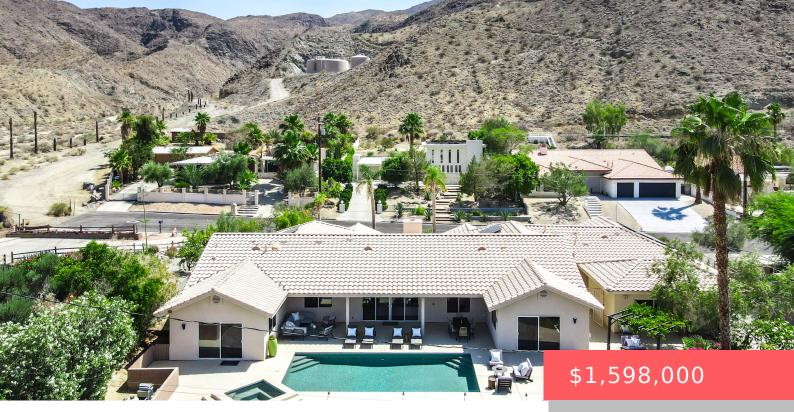

### 67980 FOOTHILL RD, CATHEDRAL CITY, CA 92234, USA

https://scottnewtonrealestate.com

Welcome to 67980 Foothill Road—an extraordinary dream desert retreat at the absolute top of Cathedral City Cove. Set on the most coveted street in the neighborhood, this sprawling, fully reimagined 6-bedroom, 6-bathroom residence offers over 4,100 square feet of refined living space on a sprawling 16,000+ square foot lot. It's a rare opportunity in the [...]

### Basics

Category: Residential Status: Active Bathrooms: 6 baths Lot size: 16553 sq ft Subdivision Name: Cathedral City Cove County: Riverside Type: Single Family Residence Bedrooms: 6 beds Area: 4149 sq ft Year built: 1999 Lot Size Acres: 0 acres Land Type: Fee

Patio And Porch Features: Concrete Slab, Covered, Misters

Fireplaces Total: 1

**Pool Features:** Heated, Private, Salt Water, Waterfall, Pebble, In Ground

**Parking Features:** RV Access/Parking, Garage Door Opener, RV, RV Parking Dimensions