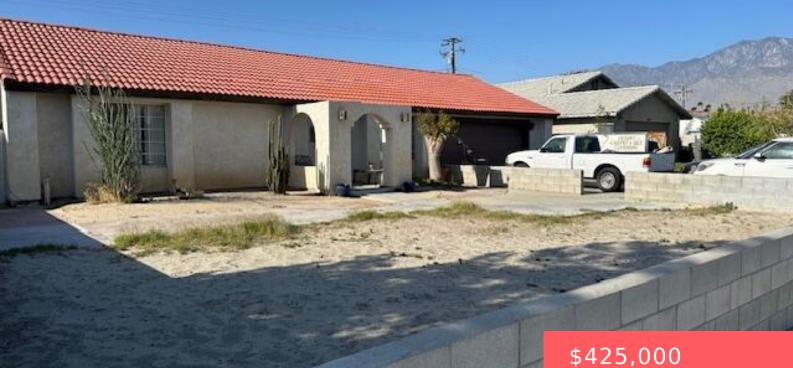

#### 68045 VISTA CHINO, CATHEDRAL CITY, CA 92234, USA

https://scottnewtonrealestate.com

Cathedral City - Panorama - 2 bedroom - 2 bathroom home - Great value.

#### Basics

Category: Residential Status: Active Bathrooms: 2 baths Lot size: 8276 sq ft Subdivision Name: Panorama Lot Size Acres: 0 acres Type: Single Family Residence Bedrooms: 2 beds Area: 1399 sq ft Year built: 1985 Bathrooms Full: 2 County: Riverside

# **Building Details**

Cooling features: Air Conditioning Garage spaces: 2 Heating: Forced Air Levels: One Building Area Total: 1399 sq ft Sewer: In, Connected and Paid StoriesTotal: 1