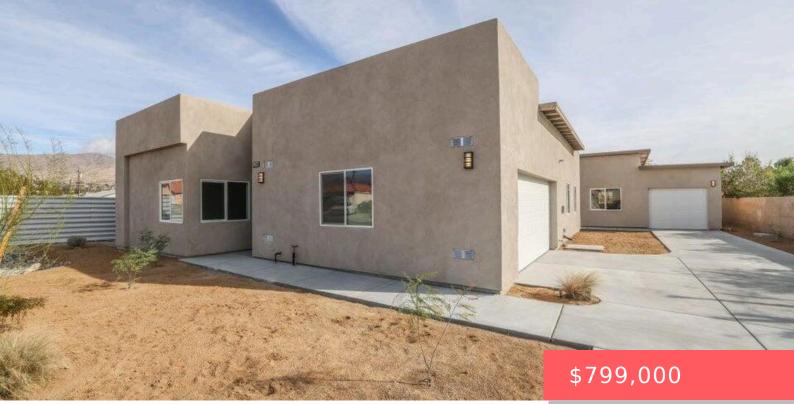

#### 68223 CLL LAS TIENDAS, DESERT HOT SPRINGS, CA 92240, USA

https://scottnewtonrealestate.com

- 5 heds
- 3 baths
- Single Family Residence
- Residentia
- Active
- 2800 sq ft

#### Basics

Category: Residential Status: Active Bathrooms: 3 baths Lot size: 9583 sq ft Subdivision Name: Not Applicable Lot Size Acres: 0 acres Type: Single Family Residence Bedrooms: 5 beds Area: 2800 sq ft Year built: 2025 Bathrooms Full: 3 County: Riverside

# **Building Details**

Cooling features: Air Conditioning, Ceiling Fan(s), Central AirBuilding Area Total: 2800 sq ftGarage spaces: 3Construction Materials: StuccoArchitectural Style: TraditionalSewer: UnknownHeating: Forced Air, Natural GasStoriesTotal: 1Roof: OtherFoundation Details: SlabLevels: OneStoriesTotal: Slab