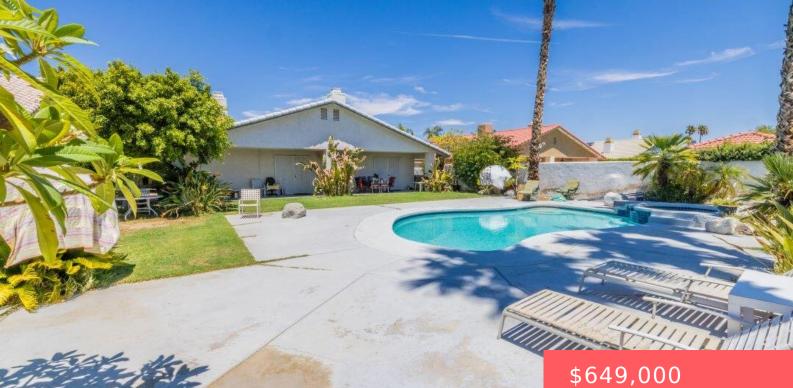

### 68415 TACHEVAH DR, CATHEDRAL CITY, CA 92234, USA

https://scottnewtonrealestate.com

Customize it to your taste—whether modern or tropical, the foundation is set across over 2,100 sq. ft. Featuring 3 spacious bedrooms, 2 bathrooms, a living room, a family room, and 2 fireplaces. The large pool and spa sit in a tropical backyard setting, offering breathtaking mountain views.

## Basics

Category: Residential Status: Active Bathrooms: 2 baths Lot size: 9583 sq ft Subdivision Name: Panorama Lot Size Acres: 0 acres Type: Single Family Residence Bedrooms: 3 beds Area: 2157 sq ft Year built: 1988 Bathrooms Full: 2 County: Riverside

## **Amenities & Features**

| Laundry Features: Individual Room, Laundry Area                               | Pool Features: In Ground, Private, Gunite              |
|-------------------------------------------------------------------------------|--------------------------------------------------------|
| Flooring: Tile                                                                | Fencing: Block                                         |
| Parking Features: Garage Door Opener                                          | Fireplace Features: Gas, Living Room                   |
| <b>Appliances:</b> Convection Oven, Gas Oven,<br>Microwave Oven, Refrigerator | Interior Features: Walk In Closet,<br>Granite Counters |
| Lot Features: Front Yard                                                      | Window Features: Blinds                                |
| Spa Features: Private, Gunite, In Ground                                      | Patio And Porch Features: Covered                      |
| Fireplaces Total: 2                                                           |                                                        |