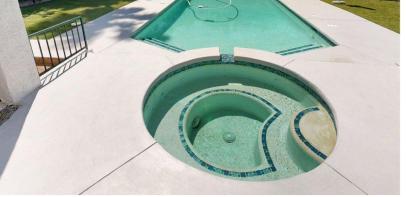

### **Amenities & Features**

Pool Features: In Ground, Private Flooring: Vinyl

Fencing: Block Parking Features: Direct Entrance, Driveway, Garage

Door Opener, On Street, Total Uncovered/Assigned Spaces

Appliances: Dishwasher, Disposal, Gas Range, Microwave Fireplace Features: Blower Fan, Bath

Oven, Refrigerator, Stackable W/D Hookup

**Interior Features:** Granite Lot Features: Premium Lot, Rectangular Lot, Corner Lot

Window Features: Custom Spa Features: Private, In Ground

**Exterior Features:** Balcony **Fireplaces Total: 2** 