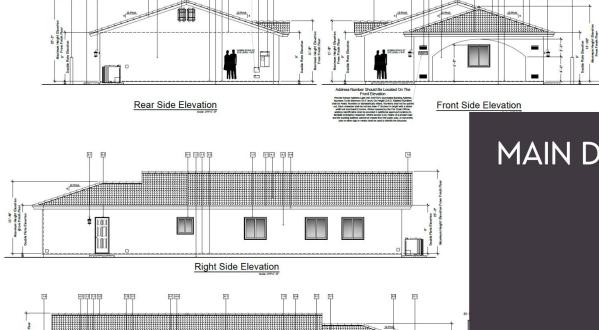

# MAIN DWELLING

#### 68855 ORTEGA RD, CATHEDRAL CITY, CA 92234, USA

https://scottnewtonrealestate.com

New Construction Opportunity – Modern SFD with ADU in Cathedral City! Discover this stunning new construction featuring a sleek, modern design in a prime Cathedral City location! The main home offers 4 bedrooms, 2 bathrooms, and a spacious 2-car garage, while the ADU (Accessory Dwelling Unit) provides 2 bedrooms, 2 bathrooms, and its own 1-car [...]

# **Building Details**

Cooling features: Ceiling Fan(s), Central Air Garage spaces: 3 Architectural Style: Modern, Traditional Heating: Central Foundation Details: Slab Building Area Total: 3222 sq ft Construction Materials: Stucco Sewer: Septic Tank StoriesTotal: 1 Levels: One