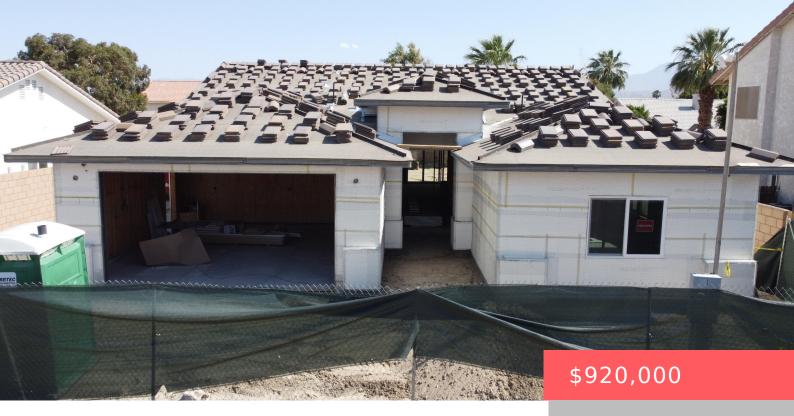

# 68945 DURANGO RD, CATHEDRAL CITY, CA 92234, USA

https://scottnewtonrealestate.com

- 1 hods
- 2 baths
- Single Family Residence
- Residential
- Active
- 2400 sq ft

#### **Basics**

Category: Residential Type: Single Family Residence

Status: Active Bedrooms: 4 beds

Bathrooms: 2 baths Area: 2400 sq ft

**Lot size: 8276** sq ft **Year built:** 2025

**Subdivision Name:** Panorama **Bathrooms Full:** 2

## **Building Details**

**Cooling features:** Air Conditioning **Building Area Total: 2400** sq ft

Garage spaces: 2 Sewer: Unknown

**Heating:** Central **StoriesTotal:** 1

Roof: Tile Levels: One