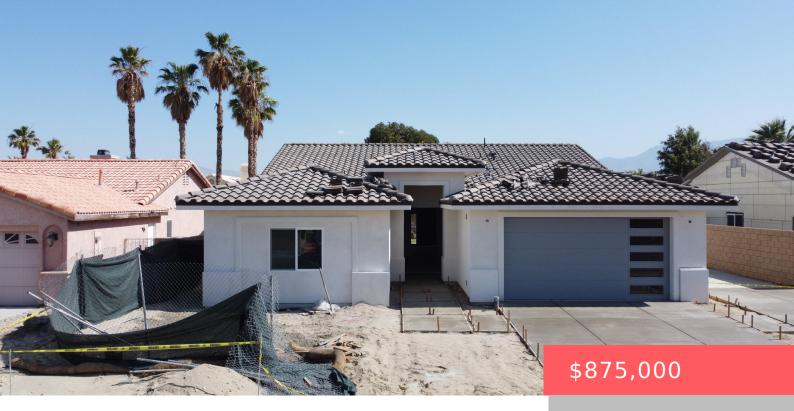

# 68955 DURANGO RD, CATHEDRAL CITY, CA 92234, USA

https://scottnewtonrealestate.com

New home under construction. 4 Bedrooms, 2 Baths. 2400 sf of living space, covered patio, RV parking, Solar will be paid.

#### **Basics**

Category: Residential Type: Single Family Residence

Status: Active Bedrooms: 4 beds

Bathrooms: 2 baths Area: 2400 sq ft

**Lot size: 8276** sq ft **Year built:** 2024

Subdivision Name: Panorama Bathrooms Full: 2