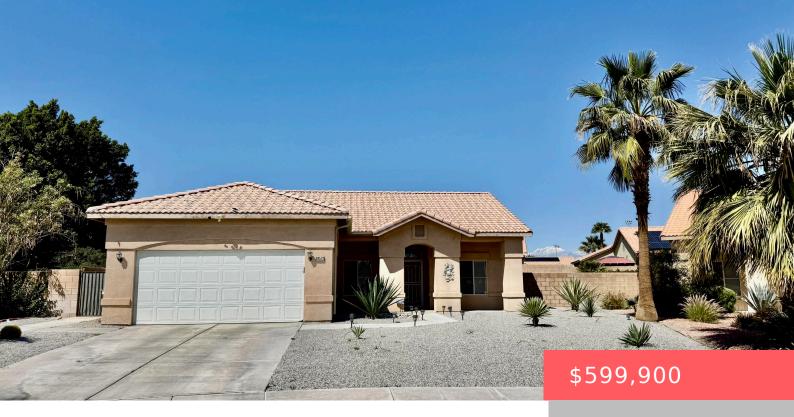

# 69572 RIDGEWAY AVE, CATHEDRAL CITY, CA 92234, USA

https://scottnewtonrealestate.com

Beautifully remodeled home in the desirable neighborhood of Century Park! Home offers a light and bright open floor plan with 3 bedrooms, den and 2 baths. Newly renovated kitchen features white cabinetry, breakfast bar, pantry, quartz counter tops and newer appliances. Primary suite offers a large tiled walk in shower and dual vanity. Ceiling fans [...]

- 3 beds
- 2 baths
- Single Family Residence
- Residential
- Active
- 1473 sq ft

#### **Basics**

Category: Residential

**Status:** Active

Bathrooms: 2 baths Lot size: 7405 sq ft

Subdivision Name: Century Park

Lot Size Acres: 0 acres

Type: Single Family Residence

Bedrooms: 3 beds
Area: 1473 sq ft
Year built: 2000