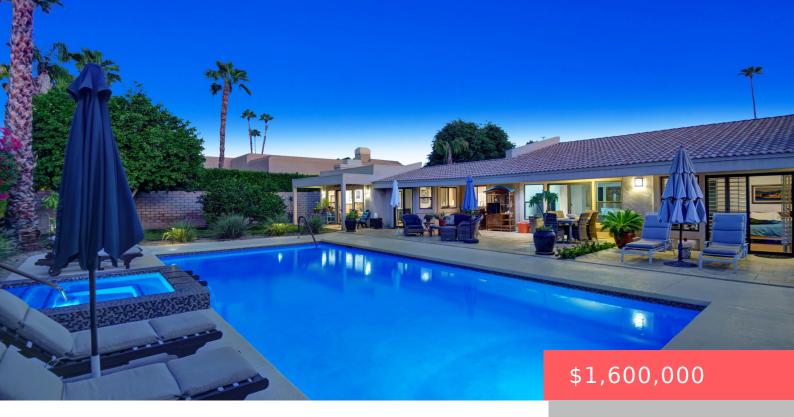

# 71138 PATRICIA PARK PL, RANCHO MIRAGE, CA 92270, USA

https://scottnewtonrealestate.com

No HOA dues here! This stunning 4-bedroom, 4-bath home in Tamarisk View Estates, Rancho Mirage, offers luxury living with modern upgrades throughout. The gourmet kitchen features a new GE Monogram built-in refrigerator, Dacor microwave and oven, and an ultra-quiet, wood-paneled Miele dishwasher, with a built-in refrigerator/freezer at the bar, perfect for entertaining. The home [...]

#### **Basics**

Category: Residential Type: Single Family Residence

Status: Active Bedrooms: 4 beds

Bathrooms: 4 baths Area: 3074 sq ft

Lot size: 13068 sq ft Year built: 1988

**Subdivision Name:** Tamarisk View Estates **Bathrooms Full:** 3

#### **Amenities & Features**

Laundry Features: In Closet Pool Features: Heated, In Ground, Private

Flooring: Carpet, Mixed, Stone Tile Parking Features: Circular Driveway, Driveway,

Garage Door Opener, On Street