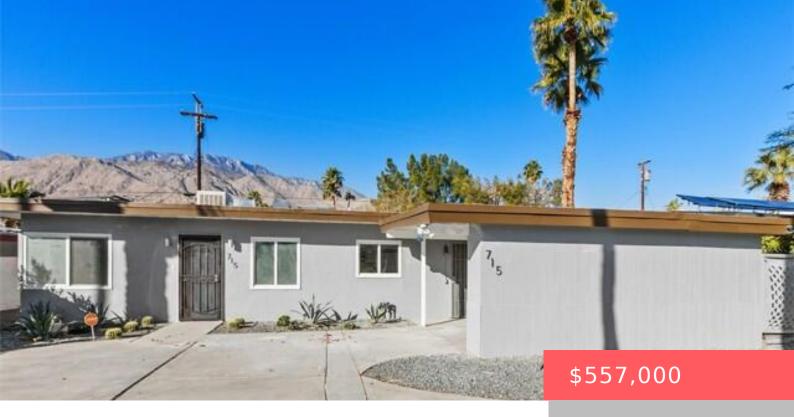

# 715 N SUNRISE WAY, PALM SPRINGS, CA 92262, USA

https://scottnewtonrealestate.com

- 3 beds
- 2 baths
- Single Family Residence
- Residential
- Active
- 1584 sq ft

#### **Basics**

Category: Residential Type: Single Family Residence

Status: Active Bedrooms: 3 beds

Bathrooms: 2 baths Area: 1584 sq ft

**Lot size: 5663** sq ft **Year built: 1**956

**Subdivision Name:** Ruth Hardy Park/Movie Colony East Bathrooms Full: 2