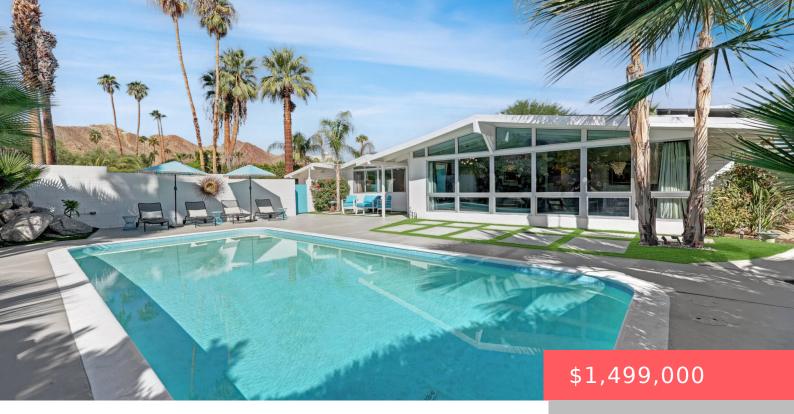

# 71528 ESTELLITA DR, RANCHO MIRAGE, CA 92270, USA

https://scottnewtonrealestate.com

MAJOR PRICE DROP!! Now price to sell quickly. Capturing the pure essence of genuine Mid-Century Modern style, this outstanding home in Rancho Mirage's desirable Magnesia Falls Cove maintains the optimistic architectural aesthetic of 1956 while carefully incorporating today's preferred amenities. Not included in the 2009 square feet is a fully self-contained ADU featuring a kitchenette, [...]

#### **Basics**

**Type:** Single Family Residence Category: Residential

**Status:** Active Bedrooms: 5 beds

Bathrooms: 3 baths **Area: 2009** sq ft **Lot size: 13068** sq ft Year built: 1956

Lot Size Acres: 0 acres **Subdivision Name:** Magnesia Falls Cove

### **Building Details**

**Cooling features:** Air Conditioning, Ceiling Fan(s), Central **Building Area Total: 2009** sq ft

Air, Other

Room

**Architectural Style:** Mid Century, Modern Sewer: In, Connected and Paid

#### **Amenities & Features**

Laundry Features: Outside Pool Features: Gunite, Heated, In Ground,

Private, Pool Sweep

Flooring: Tile Parking Features: Driveway, On Street

WaterSource: In Street Fireplace Features: Gas, Gas Starter, Living