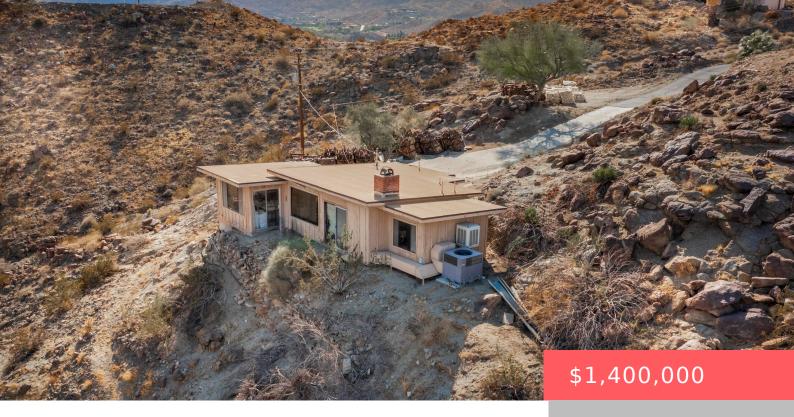

# **71800 QUAIL TRAIL, PALM DESERT, CA 92260, USA**

https://scottnewtonrealestate.com

This charming 846 SF 1-bedroom, 1-bathroom home is nestled on 5 scenic acres in the exclusive Cahuilla Hills community just south of Palm Desert. Surrounded by natural desert beauty, it offers ultimate privacy and tranquility. Just minutes from El Paseo's luxury shopping and dining, as well as prestigious communities like Bighorn Golf Club and The [...]

#### **Basics**

Category: Residential Type: Single Family Residence

Status: Active Bedrooms: 1 bed

Bathrooms: 1 bath Area: 846 sq ft

**Lot size: 217800** sq ft **Year built:** 1958

**Subdivision Name:** Cahuilla Hills **Bathrooms Full:** 1

Lot Size Acres: 5 acres County: Riverside