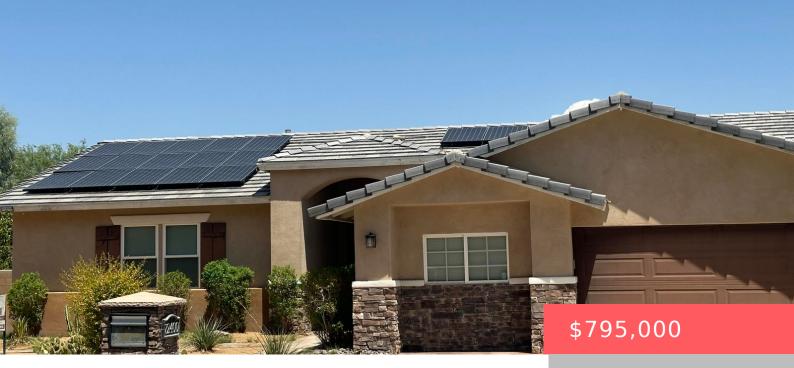

# 72400 CACTUS DR, PALM DESERT, CA 92260, USA

https://scottnewtonrealestate.com

- 4 beds
- 2 baths
- Single Family Residence
- Residentia
- Active
- 2209 sq ft

#### Basics

Category: Residential Status: Active Bathrooms: 2 baths Lot size: 7841 sq ft Subdivision Name: Not Applicable Lot Size Acres: 0 acres Type: Single Family Residence Bedrooms: 4 beds Area: 2209 sq ft Year built: 2004 Bathrooms Full: 2 County: Riverside

## **Building Details**

Cooling features: Central Air Garage spaces: 2 Heating: Forced Air Levels: One Building Area Total: 2209 sq ft Sewer: Assessments StoriesTotal: 1 Carport Spaces: 2

### **Amenities & Features**

Flooring: Ceramic TileParking Features: Driveway, Garage Door OpenerFireplace Features: GasLot Features: Rectangular LotFireplaces Total: 11