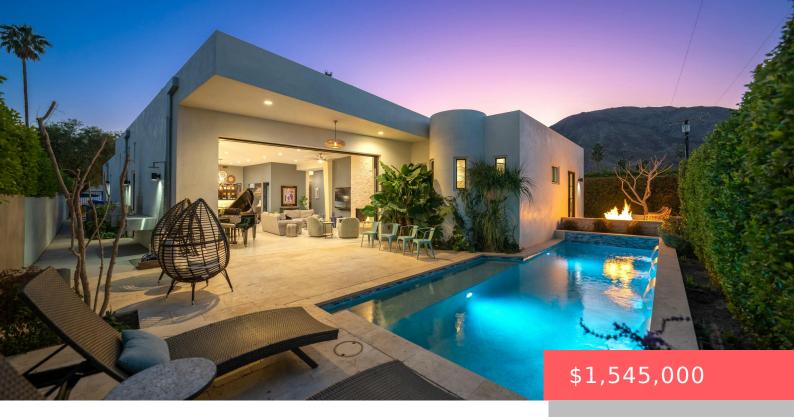

# **72610 BEAVERTAIL ST, PALM DESERT, CA 92260, USA**

https://scottnewtonrealestate.com

This stunning home, FULLY renovated from ground up in 2020 (including all plumbing, electrical & gas lines) blends modern lines, organic materials, and meticulous attention to detail. Behind its elegant exterior lies a desert retreat bathed in natural light, featuring vaulted ceilings, solid mahogany 8-foot doors, and natural stone finishes. Custom made artisan iron and [...]

- 4 beds
- 4 baths
- Single Family Residence
- Residential
- Active
- 3167 sq ft

#### Basics

Category: Residential **Type:** Single Family Residence

Status: Active Bedrooms: 4 beds

Bathrooms: 4 baths **Area: 3167** sq ft Year built: 1978 Lot size: 8276 sq ft

Subdivision Name: Not Applicable Bathrooms Full: 3

#### **Amenities & Features**

Oven, Microwave Oven, Refrigerator,

Laundry Features: Individual Room Pool Features: Heated, Private, Salt Water, Other,

Waterfall, Pebble, In Ground

Flooring: Tile Parking Features: Direct Entrance, Driveway, Garage