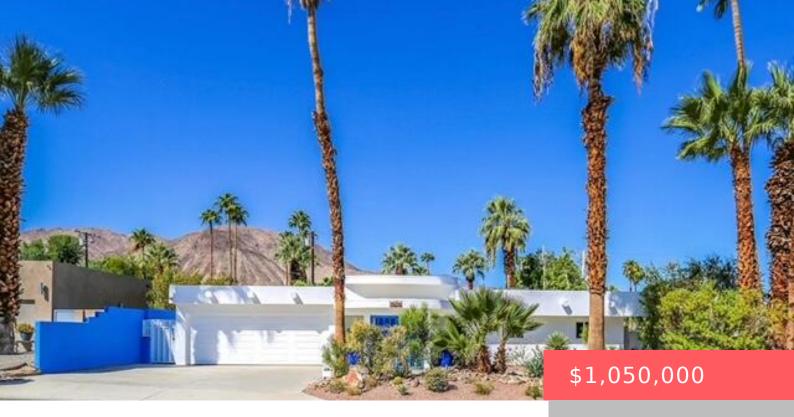

# 73136 SHADOW MOUNTAIN, PALM DESERT, CA, US, 92260

https://scottnewtonrealestate.com

This mid-century home is located in the prestigious South Palm Desert area, just two blocks from the renowned El Paseo Shopping and Dining district. Offering a unique and luxurious experience, the property features a solar-owned system, ensuring energy efficiency and sustainability. The private courtyard is the perfect retreat, with mountain views, a refreshing pebble tech [...]

- 3 beds
- 3 baths
- Single Family Residence
- Residential
- Active
- 2500 sq ft

#### **Basics**

Category: Residential Type: Single Family Residence

Status: Active Bedrooms: 3 beds

Bathrooms: 3 baths Area: 2500 sq ft

Lot size: 10019 sq ft Year built: 1953

**Subdivision Name:** Not Applicable **Bathrooms Full:** 2

### **Building Details**

**Cooling features:** Air Conditioning, Ceiling Fan(s), Central **Building Area Total: 2500** sq ft

Air, Dual

**Garage spaces:** 2 **Construction Materials:** Stucco

Architectural Style: Mid Century Sewer: In, Connected and Paid