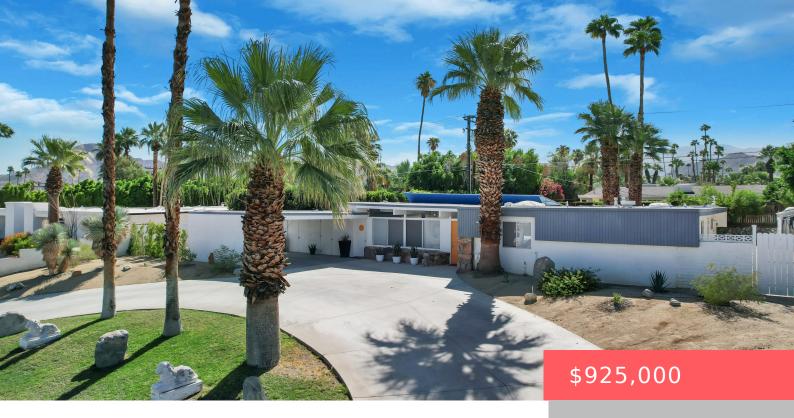

### 73411 BURSERA, PALM DESERT, CA, US, 92260

https://scottnewtonrealestate.com

This MID CENTURY POST AND BEAM is ready to be taken to the next level. The property features a new foam roof, resurfaced pool with pebble finish, and new HVACs. Additionally, there is a new awning, resurfaced pool decking and new variable speed pool pump. There is a wonderful sense of arrival with floor to [...]

#### **Basics**

Category: Residential Type: Single Family Residence

Status: Active Bedrooms: 3 beds

Bathrooms: 2 baths Area: 1800 sq ft

Lot size: 14810 sq ft Year built: 1957

**Subdivision Name:** Not Applicable **Lot Size Acres: 0** acres

### **Building Details**

**Cooling features:** Air Conditioning, Central Air, Other **Building Area Total: 1800** sq ft

Construction Materials: Stucco Architectural Style: Mid Century

Sewer: In Street Paid Heating: Central, Natural Gas