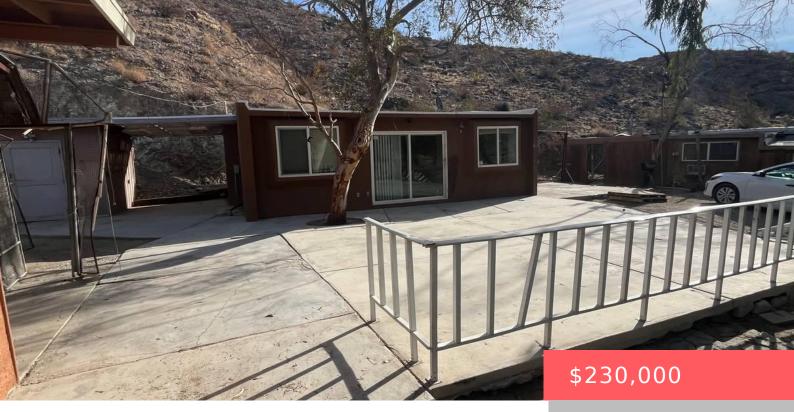

#### 73455 HELMS RD, DESERT HOT SPRINGS, CA 92241, USA

https://scottnewtonrealestate.com

Welcome to 73455 Helms Road, a single-family residence on a spacious 5-acre lot in Sky Valley. This home offers 2 bedrooms and 1 bathroom, providing a comfortable living space amidst the serene desert landscape. The expansive property allows for ample outdoor activities, gardening, or potential expansion. Situated in a tranquil area, it offers picturesque mountain [...]

# Basics

Category: Residential Status: Active Bathrooms: 2 baths Lot size: 217800 sq ft Subdivision Name: Not Applicable Lot Size Acres: 0 acres Type: Single Family Residence Bedrooms: 2 beds Area: 771 sq ft Year built: 1958 Bathrooms Full: 1 County: Riverside