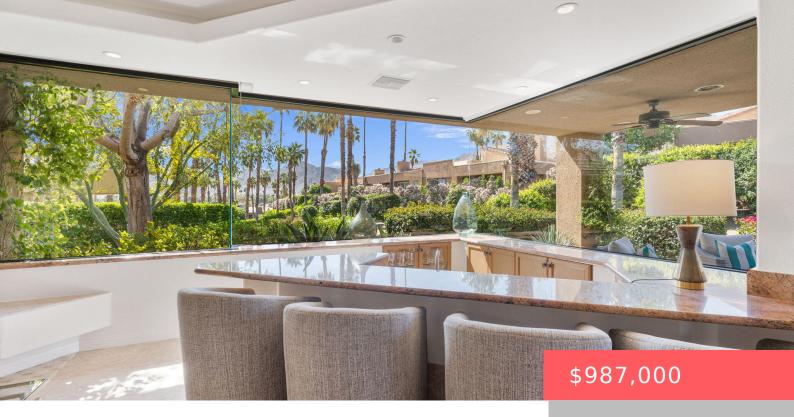

# **73465 IRONTREE, PALM DESERT, CA, US, 92260**

https://scottnewtonrealestate.com

Located in the heart of Ironwood Country Club and steps away from the Club's fitness center, this beautifully updated condo offers modern comfort, an open floor plan and scenic surroundings. Featuring two spacious bedrooms and two fully renovated bathrooms with brand-new plumbing, this home is move-in ready. The living space is filled with natural light, [...]

- 2 beds
- 2 baths
- Condominium
- Residential
- Active
- 1933 sq ft

#### **Basics**

Category: Residential Type: Condominium

Status: Active Bedrooms: 2 beds

Bathrooms: 2 baths Area: 1933 sq ft

**Lot size: 4356** sq ft **Year built:** 1979

Subdivision Name: Ironwood Country Club Lot Size Acres: 0 acres

## **Building Details**

**Cooling features:** Air Conditioning, Ceiling Fan(s), Central **Building Area Total: 1933** sq ft

Air

**Garage spaces:** 2 **Construction Materials:** Stucco

Sewer: In, Connected and Paid Heating: Fireplace(s), Forced Air

#### **Amenities & Features**

Laundry Features: In Garage Pool Features: Community, In Ground

Flooring: Tile Utilities: Cable TV

Association Amenities: Controlled Access Parking Features: Direct Entrance, Driveway,