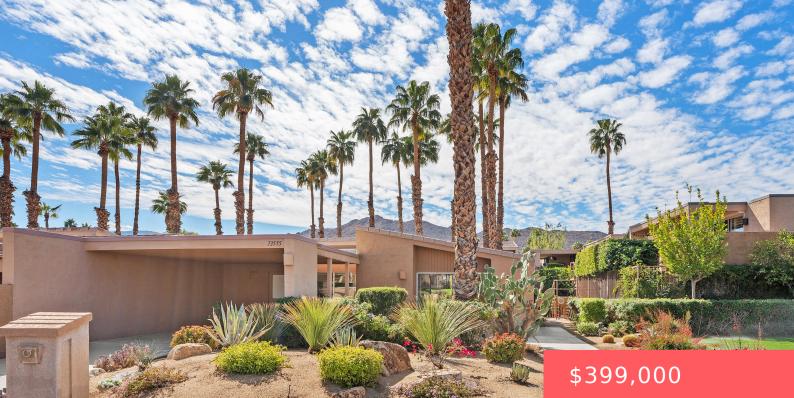

# 73555 ENCELIA PL, PALM DESERT, CA 92260, USA

https://scottnewtonrealestate.com

This charming furnished 1-bedroom, 1-bathroom condo inside the gates of Ironwood Country Club offers the perfect blend of comfort and desert living. Enjoy a bright and airy atmosphere in this southfacing condo, just steps away from the sparkling community pool with breathtaking mountain views. Inside, you'll find updated appliances in the kitchen, new blinds throughout [...]

### Basics

Category: Residential Status: Active Bathrooms: 1 bath Lot size: 2178 sq ft Subdivision Name: Ironwood Country Club Lot Size Acres: 0 acres Type: Condominium Bedrooms: 1 bed Area: 1025 sq ft Year built: 1974 Bathrooms Full: 1 County: Riverside