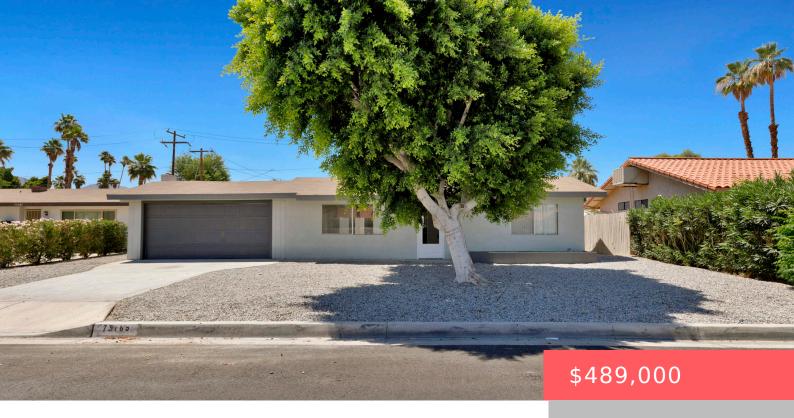

# 73765 CATALINA WAY, PALM DESERT, CA, US, 92260

https://scottnewtonrealestate.com

Located in the heart of Palm Desert, this charming 2-bedroom, 2-bath home sits on a large lot—ideal as a comfortable starter home with potential to expand in the future. The property has been remodeled with modern finishes and features fresh paint inside and out for a clean, updated look. The attached 2-car garage adds everyday [...]

#### **Basics**

Category: Residential Type: Single Family Residence

Status: Active Bedrooms: 2 beds

Bathrooms: 2 baths Area: 1036 sq ft

Lot size: 7841 sq ft Year built: 1965

**Subdivision Name:** Not Applicable **Bathrooms Full:** 2