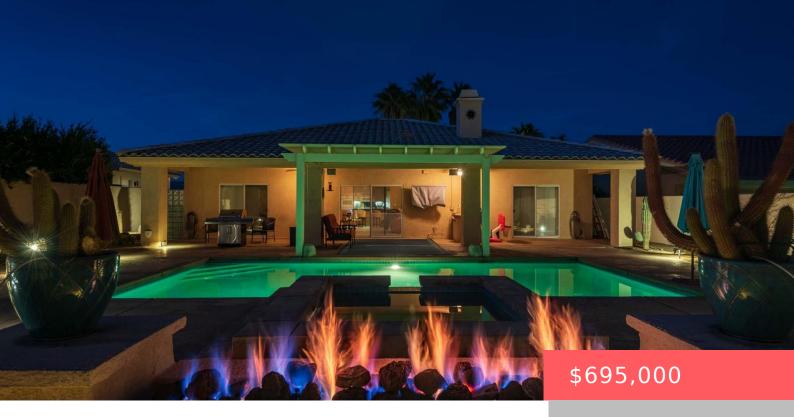

# 74071 SCHOLAR LN W, PALM DESERT, CA 92211, USA

https://scottnewtonrealestate.com

Step into Paradise! This stunning 3-bedroom, 2-bath home offers the perfect blend of comfort, luxury, and entertainment. Nestled on an expansive 10,109 sq. ft. lot, the backyard is your private oasis, complete with a sparkling saltwater pool and spa, enhanced by a breathtaking fire feature and an outdoor shower. Enjoy mountain views to the west [...]

#### **Amenities & Features**

**Pool Features:** In Ground, Private, Pool Cover Flooring: Carpet, Ceramic Tile

Parking Features: Driveway, Garage Door Opener Fireplace Features: Gas, Living Room

**Spa Features:** In Ground Fireplaces Total: 1