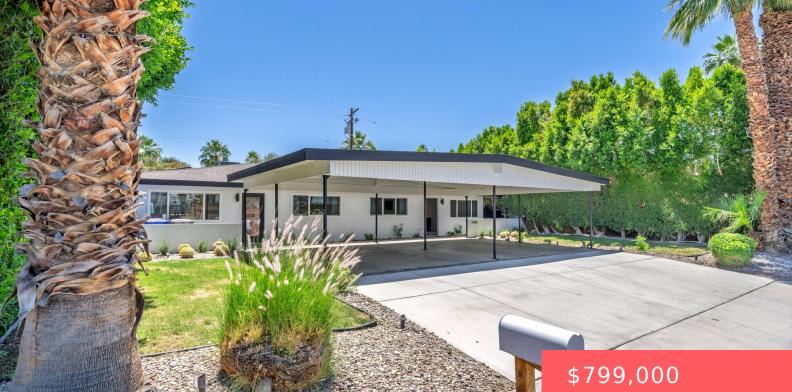

#### 74135 CANDLEWOOD ST, PALM DESERT, CA 92260, USA

https://scottnewtonrealestate.com

Step into opportunity with this unique duplex in South Palm Desert. Offering a 2-bedroom, 1-bath unit and a 3-bedroom, 2-bath unit, where each space has been thoughtfully updated with modern touches like stylish flooring, upgraded bathrooms, and refreshed kitchens designed for both comfort and function. The shared backyard oasis makes this property truly stand out. [...]

### Basics

Category: Residential Status: Active Bathrooms: 3 baths Lot size: 7405 sq ft Subdivision Name: Not Applicable Lot Size Acres: 0 acres Type: Single Family Residence Bedrooms: 5 beds Area: 1900 sq ft Year built: 1962 Bathrooms Full: 3 County: Riverside

# **Building Details**

Cooling features: Air Conditioning, Central Air Architectural Style: Mid Century Heating: Central, Natural Gas Levels: Ground Building Area Total: 1900 sq ft Sewer: In Street Paid StoriesTotal: 1 Carport Spaces: 4

### **Amenities & Features**

Pool Features: In Ground, Private, GuniteParking Features: Covered, Direct EntranceLot Features: Near Public Transit

Flooring: Ceramic Tile WaterSource: Water District