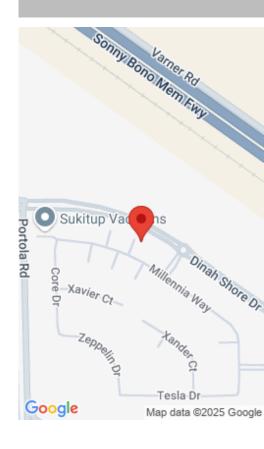

# 74350 MILLENNIA WAY, THOUSAND PALMS, CA 92276, USA

https://scottnewtonrealestate.com

Welcome to the private gated community of Genesis in Palm Desert built by local award winning residential builder, GHA Companies. This newer construction home was built in 2021 is light, bright open floor plan is 1,652 square feet with a primary ensuite includes an oversized walk-in tiled shower, dual vanity sink, walk-in closet, there is [...]

## **Miscellaneous**

CrossStreet: Dinah Shore | Athena PT | Mellennia Way Listing Terms: Cash, Cash to New

Loan, Conventional

**Special Listing Conditions:** Standard