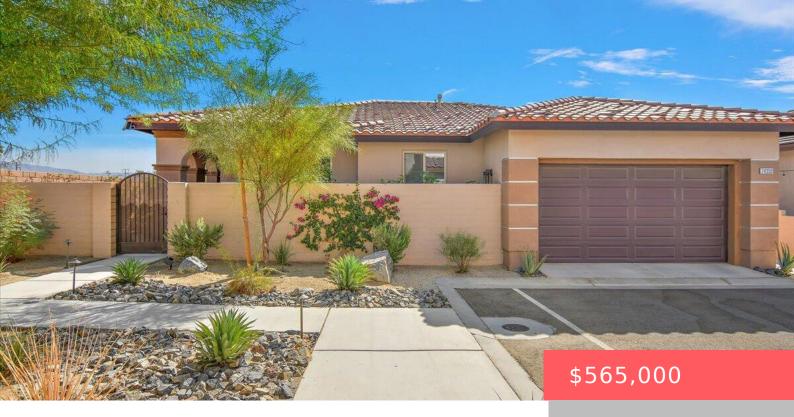

# 74350 MILLENNIA WAY, THOUSAND PALMS, CA 92276, USA

https://scottnewtonrealestate.com

Welcome to the private gated community of Genesis in Palm Desert built by local award winning residential builder, GHA Companies. This newer construction home was built in 2021 is light, bright open floor plan is 1,652 square feet with a primary ensuite includes an oversized walk-in tiled shower, dual vanity sink, walk-in closet, there is [...]

- 2 beds
- 2 baths
- Single Family Residence
- Residential
- Active
- 1652 sq ft

#### **Basics**

Category: Residential Type: Single Family Residence

Status: Active Bedrooms: 2 beds

Bathrooms: 2 baths Area: 1652 sq ft

**Lot size: 5227** sq ft **Year built:** 2021

**Subdivision Name:** Genesis **Bathrooms Full:** 1