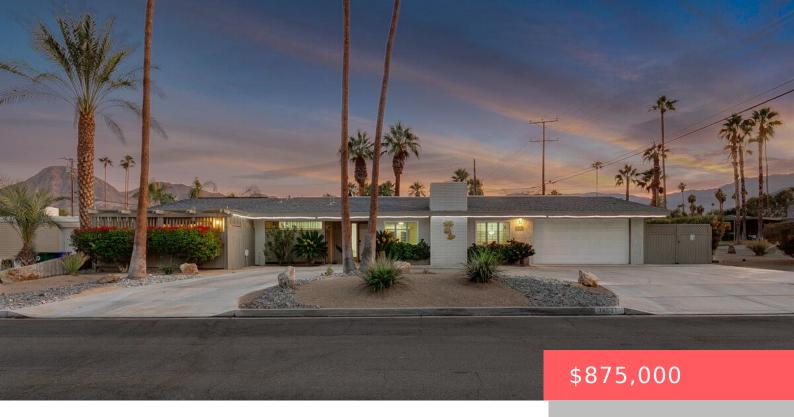

# **74521 PEPPERTREE DR, PALM DESERT, CA 92260, USA**

https://scottnewtonrealestate.com

Centrally located in SOUTH PALM DESERT, a short golf cart away from famed El Paseo Drive, fabulous restaurants, shops and annual community events. You will feel right at home or home away from home in this quintessential 1961 beauty! Owners have an obvious pride of ownership when it comes to care, upgrades and the manner [...]

#### **Basics**

Category: Residential Type: Single Family Residence

Status: Active Bedrooms: 3 beds

Bathrooms: 2 baths Area: 2022 sq ft

Lot size: 10454 sq ft Year built: 1961

**Subdivision Name:** Not Applicable **Bathrooms Full:** 2