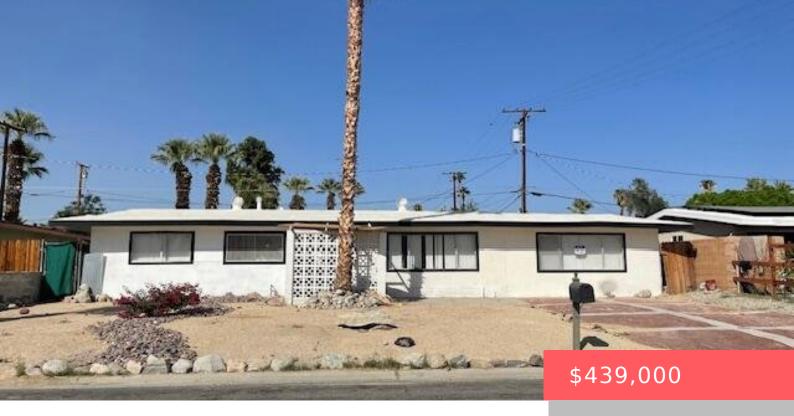

# 74622 GARY AVE, PALM DESERT, CA 92260, USA

https://scottnewtonrealestate.com

Lovely house, close to everything, perfect for a family.

- 4 hads
- 2 baths
- Single Family Residence
- Residential
- Active
- 1600 sq ft

#### **Basics**

Category: Residential

**Status:** Active

**Bathrooms: 2** baths **Lot size: 6534** sq ft

**Subdivision Name:** Country Club Villas

Lot Size Acres: 0 acres

Type: Single Family Residence

Bedrooms: 4 beds

**Area: 1600** sq ft

Year built: 1961

**Bathrooms Full: 2** 

County: Riverside

## **Building Details**

Cooling features: Air Conditioning

Sewer: Unknown
StoriesTotal: 1

**Building Area Total: 1600** sq ft

**Heating:** Central

Levels: Ground

#### **Amenities & Features**

**Pool Features:** In Ground, Community **Association Amenities:** Management

Flooring: Tile

Parking Features: On Street