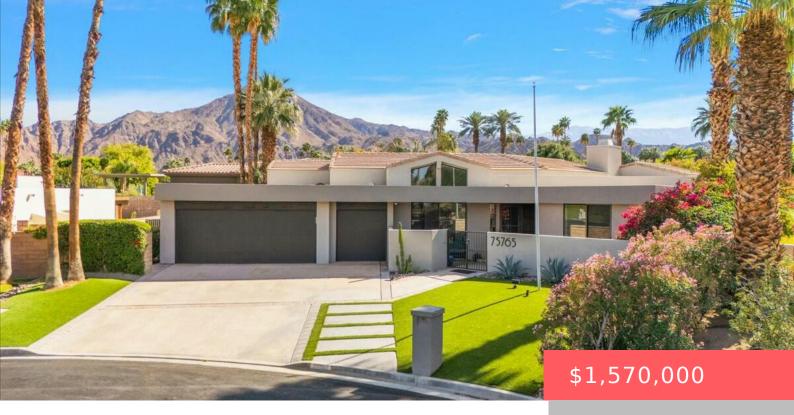

# 75765 OSAGE TRAIL, INDIAN WELLS, CA 92210, USA

https://scottnewtonrealestate.com

Bright and airy contemporary home with a sleek design. Discover the perfect blend of modern elegance and everyday comfort in this updated contemporary home. Designed with clean lines and open spaces, this home offers a sophisticated yet welcoming atmosphere. Step inside to an expansive open-concept living area with high-ceilings and a wall of slider windows [...]

#### **Basics**

Category: Residential Type: Single Family Residence

Status: Active Bedrooms: 3 beds

Bathrooms: 4 baths Area: 2858 sq ft

Lot size: 12632 sq ft Year built: 1987

**Subdivision Name:** Not Applicable **Bathrooms Full:** 2

### **Building Details**

**Cooling features:** Central Air, Gas **Building Area Total: 2858** sq ft

Garage spaces: 3 Construction Materials: Stucco

**Architectural Style:** Contemporary **Sewer:** In Street Paid