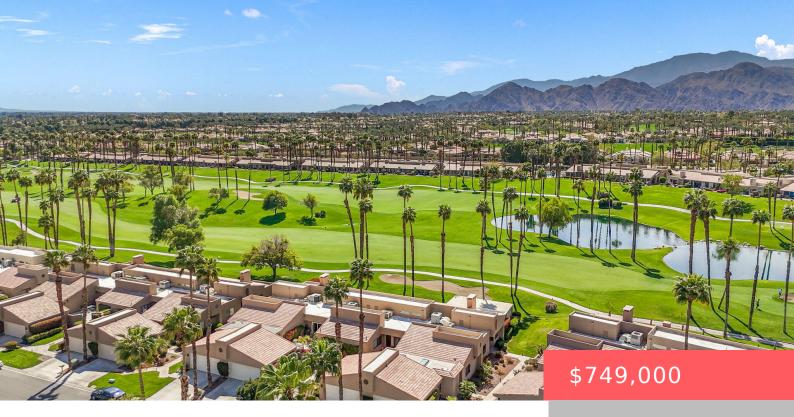

# **76665 CHRYSANTHEMUM, PALM DESERT, CA, US, 92211**

https://scottnewtonrealestate.com

This exceptional Palm Valley property ALLOWS for short-term rentals! Welcome to 76665 Chrysanthemum Way in Palm Valley Country Club, this exquisite oasis has breathtaking panoramic views located in the heart of Palm Desert. This beautiful 3 bedroom 2 bathroom home spans 2,177 square feet and offers a blend of luxury and leisure. Step inside this [...]

#### **Basics**

Category: Residential Type: Condominium

Status: Active Bedrooms: 3 beds

Bathrooms: 2 baths Area: 2177 sq ft

**Lot size: 3049** sq ft **Year built:** 1984

**Subdivision Name:** Palm Valley Country Club **Bathrooms Full:** 2