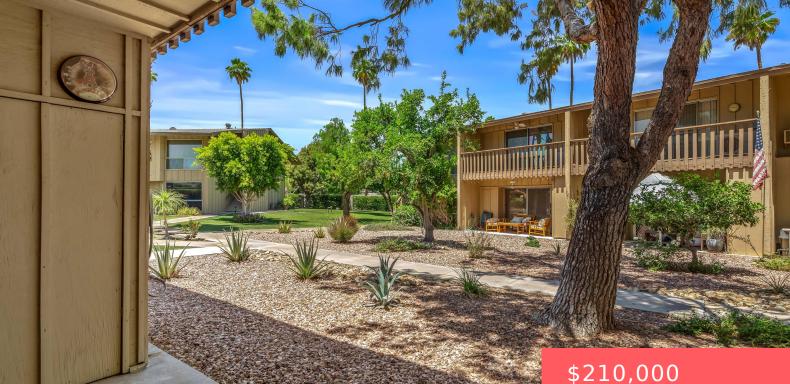

#### 77835 CALIFORNIA DR, PALM DESERT, CA 92211, USA

https://scottnewtonrealestate.com

Charming First-Floor End Unit with Prime Location in Palm Desert Country Club Villas. Welcome to this well-maintained and spacious 1-bedroom, 1-bathroom end unit, ideally situated on the desirable first floor just steps from the community pool. This inviting home offers fresh interior paint, brand-new carpet in the bedroom, and upgraded door hardware, creating a clean [...]

### Basics

Category: Residential Status: Active Bathrooms: 1 bath Lot size: 770 sq ft Subdivision Name: Palm Desert Country Club Lot Size Acres: 0 acres Type: Condominium Bedrooms: 1 bed Area: 750 sq ft Year built: 1973 Bathrooms Full: 1 County: Riverside