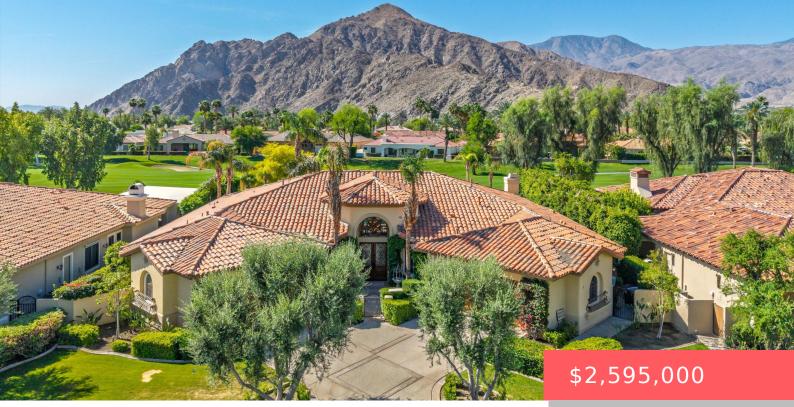

### 78845 PINA, LA QUINTA, CA 92253, USA

https://scottnewtonrealestate.com

A One-of-a-Kind Entertainer's Dream in The Citrus Club. Enter into unparalleled luxury with this spectacular estate in The Citrus Club, offering breathtaking southern mountain views and an enviable location along the 5th fairway of the famed Citrus Course. This home is a true entertainer's paradise, designed for those who appreciate the finest in indoor-outdoor living. [...]

#### Basics

Category: Residential Status: Active Bathrooms: 5 baths Lot size: 13939 sq ft Subdivision Name: The Citrus Lot Size Acres: 0 acres Type: Single Family Residence Bedrooms: 4 beds Area: 4794 sq ft Year built: 2001 Bathrooms Full: 4 County: Riverside

# **Building Details**

Cooling features: Air Conditioning Garage spaces: 4 Heating: Forced Air Roof: Tile Building Area Total: 4794 sq ft Sewer: In, Connected and Paid StoriesTotal: 1 Levels: One