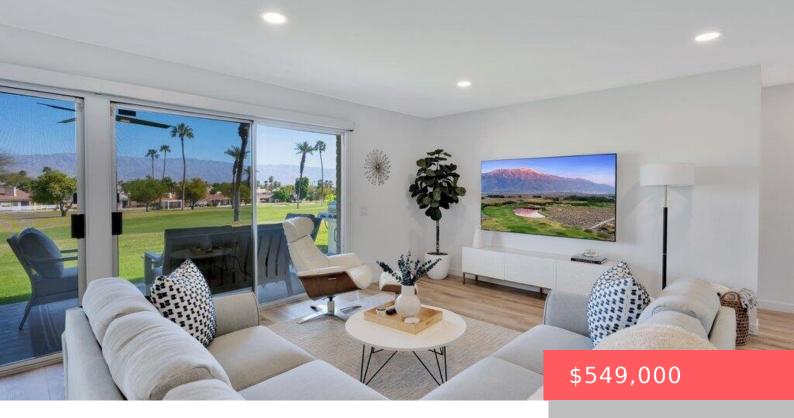

# 80076 PALM CIR DR, LA QUINTA, CA 92253, USA

https://scottnewtonrealestate.com

This is a fabulously recently remodeled 3 bedroom, 2 bath condo that is located in the Westward Isle Community in N. La Quinta. This condo is one of the few units that have a beautiful view of the 1st and 9th hole of Indian Springs Big Rock Golf Club. This unit does not face the [...]

#### **Basics**

Category: Residential Type: Condominium

Status: Active Bedrooms: 3 beds

Bathrooms: 2 baths Area: 1640 sq ft

Lot size: 3049 sq ft Year built: 1973

**Subdivision Name:** Westward Isle **Bathrooms Full:** 2