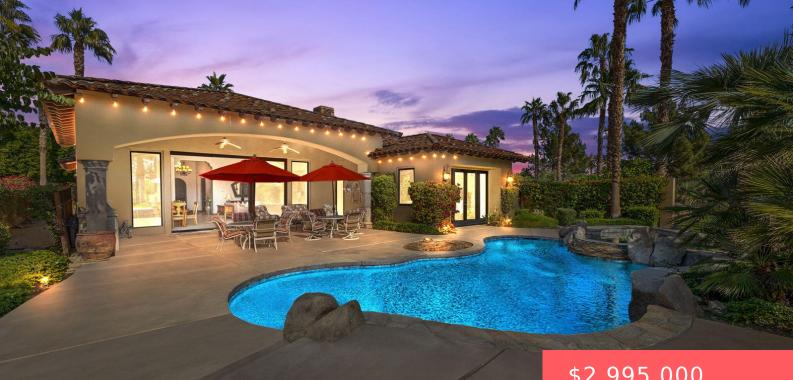

#### 80265 VIA PONTITO, LA QUINTA, CA 92253, USA

https://scottnewtonrealestate.com

Welcome to your desert oasis at The Hideaway Club! This stunning Plan 2 villa offers 3 bedrooms, 4 bathrooms, and 2,883 square feet of luxurious living on a massive .30-acre lot overlooking the 4th fairway of the Clive Clark course with panoramic mountain views. Enter through a charming enclosed courtyard with a tranquil fountain into [...]

### \$2,995,000

Fireplace Features: Unknown, Living Room

Lot Features: Landscaped, Close to Clubhouse, Cul-De-Sac, On Golf Course

Fireplaces Total: 1

Pool Features: Private, In Ground

**Parking Features:** Direct Entrance, Driveway, Garage Door Opener, Side By Side, Total Uncovered/Assigned Spaces