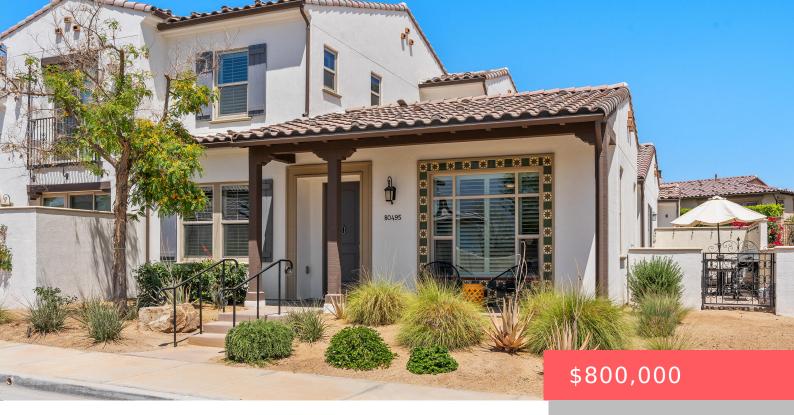

# 80467 WHISPER ROCK WAY, LA QUINTA, CA 92253, USA

https://scottnewtonrealestate.com

Unbeatable VALUE! This 3 bedroom, 3 bathroom, PLUS A LOFT home boasts the LOWEST price per square foot in the area! Corner property, GORGEOUS Interior and Upgrades, Prime Location! A MUST SEE! Welcome to the iconic Signature at PGA West... a highly sought-after community where luxury, comfort, and the ultimate desert lifestyle come together seamlessly! [...]

#### **Basics**

Category: Residential

Status: Active

Bathrooms: 3 baths Lot size: 1366 sq ft

Subdivision Name: PGA West Signature

Lot Size Acres: 0 acres

**Type:** Condominium

**Bedrooms: 3** beds

**Area: 1983** sq ft

Year built: 2015

**Bathrooms Full:** 3 County: Riverside