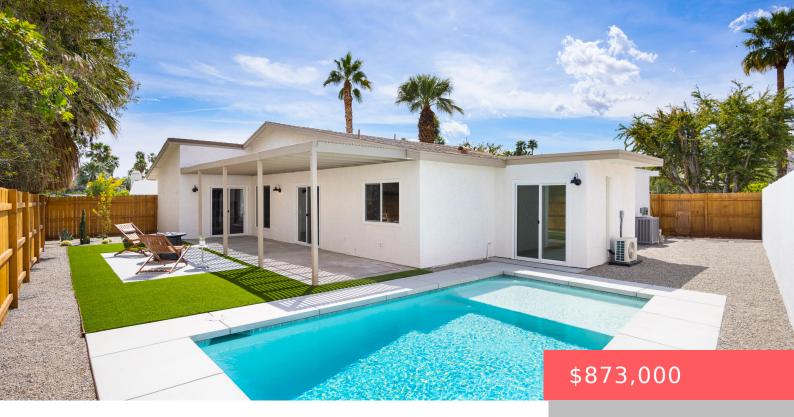

#### 812 ARROYO VISTA DR, PALM SPRINGS, CA 92264, USA

https://scottnewtonrealestate.com

Discover the latest project from Solidified Development — a thoughtfully updated home in the desirable South Demuth Park neighborhood of Palm Springs. Featuring 3 bedrooms, 2 bathrooms, and a flexible bonus space ideal for a home office or gym, this home is designed for easy, modern living. The open-concept living room and kitchen offer a [...]

- 3 beds
- 2 baths
- Single Family Residence
- Residential
- Active
- 1528 sq ft

#### **Basics**

Category: Residential Type: Single Family Residence

Status: Active Bedrooms: 3 beds

Bathrooms: 2 baths Area: 1528 sq ft

Lot size: 6534 sq ft Year built: 1977

**Subdivision Name:** Demuth Park **Bathrooms Full:** 2

#### **Amenities & Features**

**Pool Features:** In Ground, Private Flooring: Tile

Parking Features: Garage Door Opener Fireplace Features: Electric, Living Room

Fireplaces Total: 1