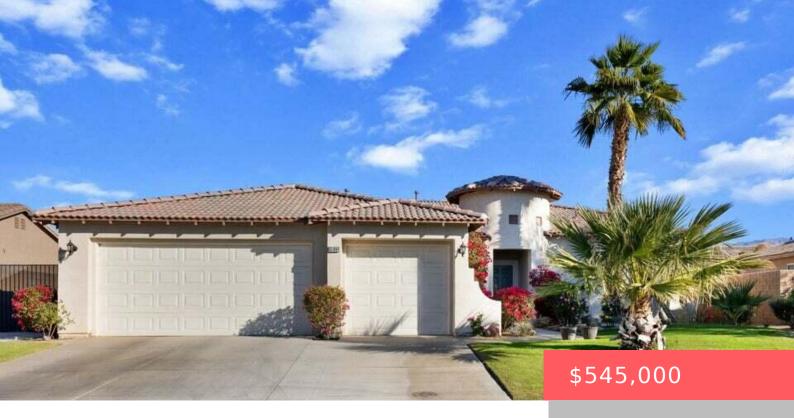

### **83094 PRAIRIE DUNES, INDIO, CA, US, 92203**

https://scottnewtonrealestate.com

Back on market at no fault to the seller! This home comes partially furnished INCLUDING a pool table and gym equipment! You WON'T find another home in the Coachella Valley that offers a private pool & spa, has RV parking, a 3 car garage, an open floor plan, oversized bedrooms, a HUGE walk in closet, [...]

- 3 heds
- 2 baths
- Single Family Residence
- Residential
- Active
- 2229 sq ft

#### **Basics**

Category: Residential Type: Single Family Residence

Status: Active Bedrooms: 3 beds

Bathrooms: 2 baths Area: 2229 sq ft

Lot size: 8712 sq ft Year built: 2004

**Subdivision Name:** Shadow Hills **Bathrooms Full:** 2