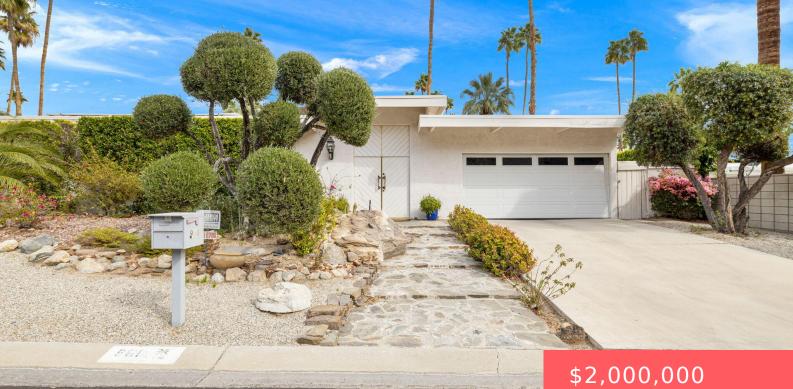

### 968 N FAIRVIEW CIR, PALM SPRINGS, CA 92262, USA

https://scottnewtonrealestate.com

Welcome to the iconic Vista Las Palmas neighborhood. This stunning Alexander built home is ready for your personal touches. As you enter, you're immediately greeted by a open space and soaring ceilings that make a bold statement. The spacious living room features a fireplace, and the rear of the home is lined with expansive floor-to-ceiling [...]

## Basics

Category: Residential Status: Active Bathrooms: 2 baths Lot size: 11761 sq ft Subdivision Name: Vista Las Palmas Lot Size Acres: 0 acres Type: Single Family Residence Bedrooms: 3 beds Area: 2354 sq ft Year built: 1959 Bathrooms Full: 2 County: Riverside

# **Amenities & Features**

Pool Features: Heated, Private, In GroundFlooring: TileParking Features: DrivewayFireplace Features: Unknown, Living RoomSpa Features: Heated, In GroundFireplaces Total: 1