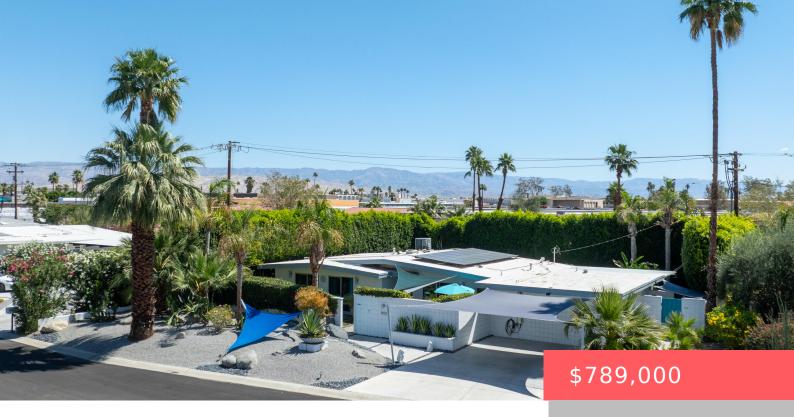

#### 980 CLL PAUL, PALM SPRINGS, CA 92264, USA

https://scottnewtonrealestate.com

Mid-Century Palm Springs Retreat in the heart of Demuth Park. The open floorplan offers everything you need for relaxation and entertainment. The redesigned kitchen opens to the dining and living areas, creating the perfect space for hosting. The dining area opens out to the front patio area that has gorgeous views of Mt. San Jacinto. [...]

- 3 beds
- 2 baths
- Single Family Residence
- Residential
- Active
- 1749 sq ft

#### **Basics**

Category: Residential Type: Single Family Residence

Status: Active Bedrooms: 3 beds

Bathrooms: 2 baths Area: 1749 sq ft

Lot size: 7840 sq ft Year built: 1960

**Subdivision Name:** Demuth Park **Lot Size Acres: 0** acres